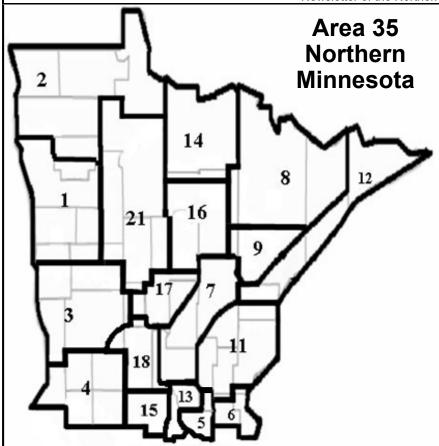

#### Zone I

**District 1** - Ada, Crookston, Erskine, Fertile, Fosston, Mahnomen, Naytahwaush, Red Lake Falls, Twin Valley, Waubun,

**District 2** - Badger, Baudette, Halma, Middle River, Roseau, Stephen, Thief River Falls, Warren, Warroad, Williams

**District 16** - Bowstring, Boy River, Cohasset, Deer River, Effie, Grand Rapids, Hill City, Lawrence Lake\*, Longville, Remer

**District 21** - Akeley, Bagley, Bemidji, Blackduck, Cass Lake, Debs, Menahga, Onigum, Park Rapids, Red Lake, Shevlin, Solway, Squaw Lake, Walker

#### Zone II

**District 3** - Audubon, Barnesville, Battle Lake, Cormorant, Deer Creek, Detroit Lakes, Dilworth, Elizabeth, Erhard, Fergus Falls, Frazee, Hawley, Henning, Lake Park, Moorhead, Osage, Ottertail, Pelican Rapids, Perham, Underwood,

Wadena

**District 4** - Alexandria, Browns Valley, Carlos, Elbow Lake, Evansville, Glenwood, Herman, Kensington, Morris, Osakis

**District 15** - Albany, Avon, Cold Spring, Holdingford, Lake Henry, Melrose, New London, Paynesville, Richmond, Sartell, St. Joseph, St. Stephen, Sauk Centre, Watkins

#### **Zone III**

**District 5** - Becker, Big Lake, Elk River, Milaca, Otsego, Princeton, Zimmerman

**District 6** - Braham, Bethel, Cambridge, Forest Lake, Harris, Isanti, North Branch, Rock Creek, Stacy, St. Francis, Rush City

**District 7** - Aitkin, Baxter, Brainerd, Fort Ripley, Garrison, Ironton, Isle, Little Falls\*, Malmo, McGregor\*, Palisade, Pierz, Pilager\*, Wahkon

**District 11** - Finlayson\*, Grasston, Henriette, Hinckley\*, Lake Lena, Moose Lake\*, Mora, Ogilvie, Pine City, Quamba, Sandstone, Willow River

**District 13** - Kimball, Rice, St. Cloud, Sauk Rapids, Waite Park, Foley

**District 17** - Backus, Cross Lake, Nisswa, Pequot Lakes, Pillager\*, Pine River

**District 18** - Browerville, Clarissa, Eagle Bend, Little Falls\*, Long Prairie, Motley, Parkers Prairie, Staples, Verndale

#### **Zone IV**

**District 8** - Alango, Aurora, Babbitt, Biwabik, Cook, Cotton, Ely, Eveleth, Gilbert, Hoyt Lakes, Mountain Iron, Nett Lake, Orr, Palo, Pike, Tower, Virginia, Zim\*

**District 9** - Chisholm, Floodwood, Goodland, Hibbing, Keewatin, Kelly Lake, Lawrence Lake\*, Nashwauk\*

District 12 - Beaver Bay, Silver Bay, Barnum, Brimson, Brookston, Cloquet, Duluth, Esko, Finland, Fredenberg, Grand Marais, Grand Portage, Hermantown, Knife River, Lawrence Lake\*, Lutsen, Mahtowa, Pike Lake, Proctor, Sawyer, Foxborro (Wisconsin), Side Lake, Superior (Wisconsin), Toivola, Two Harbors

**District 14** - International Falls, Littlefork, Rainy River (Ontario, Canada)